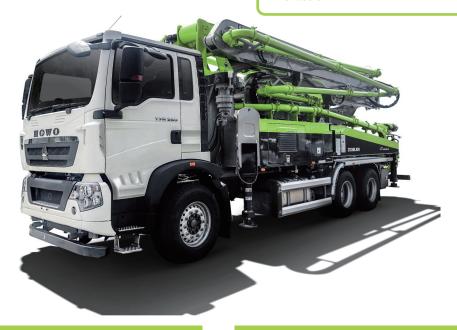

# 38X-5RZ

### TRUCK-MOUNTED CONCRETE PUMP

Placing boom B5RZ 38 Pumping unit PU1008 Gearbox PTO Driven by

Chassis 4×2

### **Technical Specification**

| BOOM B5RZ 38                                           |      |            |
|--------------------------------------------------------|------|------------|
| Maximum vertical reach                                 | m    | 37.1       |
| Maximum horizontal reach (from center of slewing axis) | m    | 32.8       |
| Maximum depth reach                                    | m    | 25.6       |
| Minimum unfolding height                               | m    | 8          |
| Section numbers                                        |      | 5          |
| Boom type                                              |      | RZ         |
| Pipeline diameter                                      | mm   | 125        |
| PUMP PU1008                                            |      |            |
| Maximum theorical output                               | m³/h | 100/60     |
| Maximum theorical pressure on concrete                 | bar  | 80/150     |
| Concrete cylinders (diam. × stroke)                    | mm   | 230 x 1650 |
| Hydraulic circuit                                      |      | Open       |
| CHASSIS                                                |      |            |
| Chassis brand                                          | m³/h | Sinotruk   |
| Engine power                                           | kW   | 228        |
| Emission standard                                      |      | CN 3       |