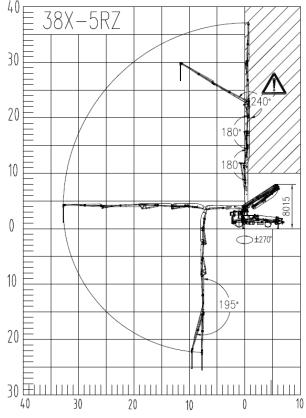

### **Technical Specification**

| BOOM B5RZ 38                                           |      |            |
|--------------------------------------------------------|------|------------|
| Maximum vertical reach                                 | m    | 37.1       |
| Maximum horizontal reach (from center of slewing axis) | m    | 32.8       |
| Maximum depth reach                                    | m    | 25.6       |
| Minimum unfolding height                               | m    | 8          |
| Section numbers                                        |      | 5          |
| Boom type                                              |      | RZ         |
| Pipeline diameter                                      | mm   | 125        |
| PUMP PU1008                                            |      |            |
| Maximum theorical output                               | m³/h | 100/60     |
| Maximum theorical pressure on concrete                 | bar  | 80/150     |
| Concrete cylinders (diam. × stroke)                    | mm   | 230 x 1650 |
| Hydraulic circuit                                      |      | Open       |
| CHASSIS                                                |      |            |
| Chassis brand                                          | m³/h | Sinotruk   |
| Engine power                                           | kW   | 228        |
| Emission standard                                      |      | CN 3       |

## 38X-5RZ

Note: Demensions denpend on truck. Demensions in mm.

!: Range in which forbid to work.

Full support

One side support

Front support