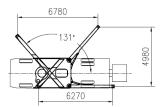

## 38X-5RZ

Note: Demensions denpend on truck. Demensions in mm.

!: Range in which forbid to work.

Full support

One side support

Front support