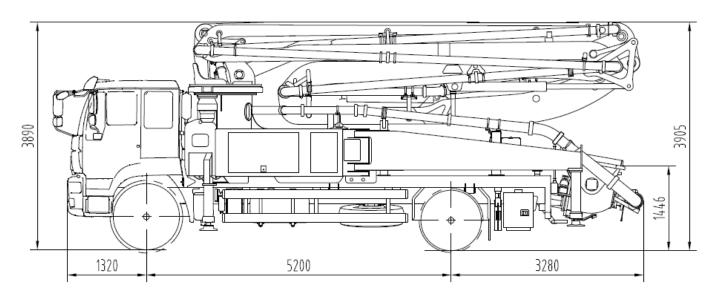

### **Technical Specification**

| BOOM B5RZ 38                                           |      |            |
|--------------------------------------------------------|------|------------|
| Maximum vertical reach                                 | m    | 37.1       |
| Maximum horizontal reach (from center of slewing axis) | m    | 32.8       |
| Maximum depth reach                                    | m    | 25.6       |
| Minimum unfolding height                               | m    | 8          |
| Section numbers                                        |      | 5          |
| Boom type                                              |      | RZ         |
| Pipeline diameter                                      | mm   | 125        |
| PUMP PU1008                                            |      |            |
| Maximum theorical output                               | m³/h | 100/60     |
| Maximum theorical pressure on concrete                 | bar  | 80/150     |
| Concrete cylinders (diam. × stroke)                    | mm   | 230 x 1650 |
| Hydraulic circuit                                      |      | Open       |
| CHASSIS                                                |      |            |
| Chassis brand                                          | m³/h | Sinotruk   |
| Engine power                                           | kW   | 228        |
| Emission standard                                      |      | CN 3       |

## 38X-5RZ

Note: Demensions denpend on truck. Demensions in mm.

!: Range in which forbid to work.

Full support

One side support

Front support