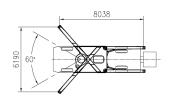

## 38X-5RZ

Note: Demensions denpend on truck. Demensions in mm.

!: Range in which forbid to work.

Full support

One side support

Front support