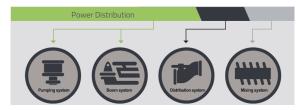

### **Product Highlight**

Energy saving

The 4th self-adaptive variable power technology saves fuel by 10%.

- High reliability:Fatigue optimization design Service life of boom structure: 8 years or 400,000 m³ without crack, making it equivalent to European standard.
- Intelligence: 3-level fault self-diagnosis Full self-diagnosis before, after and during pumping to ensure working safely. With 31 inserted sensors, execute 61 self-diagnosis items.

Low Mantenance Cost

Wearing parts have long service life.