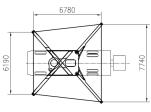

## 38X-5RZ

Note: Demensions denpend on truck. Demensions in mm.

!: Range in which forbid to work.

Full support

One side support

Front support